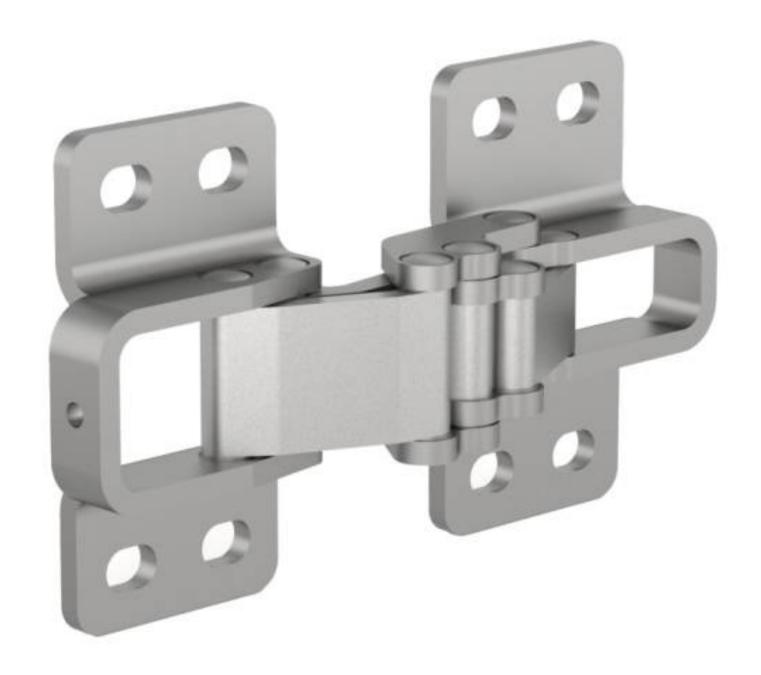

## HEAVY DUTY CONCEALED HINGE - OPENING 90°

70-1-3657

Heavy duty concealed hinge.

Hinge tested by pairs on a 15 kg vertical application, door  $800 \text{mm} \times 600 \text{mm}$ .

Cycle life: 10,000 cycles.

## Main Features:

- For nested doors or surface mounted doors.

- High resistance to bending and twisting.
- For horizontal or vertical application.
- 90 °opening max.
- With brass washers.

Door thickness max 20 mm. Minimal gap of 0.5 to 1.5 mm between frame and door.