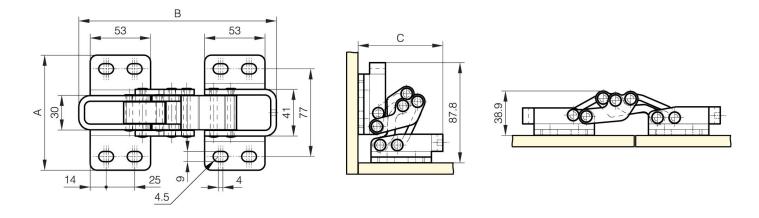

| A (length) | 101 mm      |
|------------|-------------|
| Material   | steel       |
| Weight (g) | 67 g        |
| B (width)  | 173.4 mm    |
| С          | 74.3 mm     |
| Finiah     | nine plated |