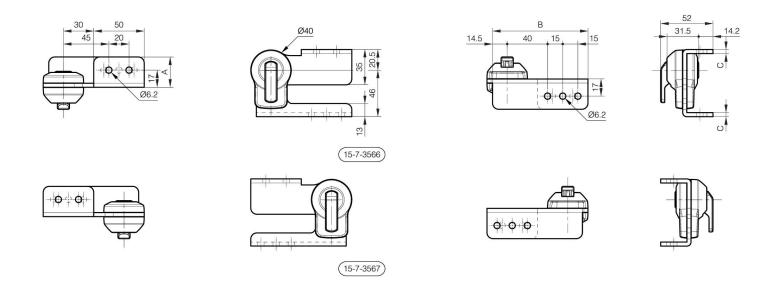

## 15-7-3566

Easily adjusts the flap angle by toggling the lever.

Lock allows the hinge to be held in position from  $0^{\circ}$  to  $180^{\circ}$  in  $10^{\circ}$  increments.

The flap is temporarily unlocked while the lever is pushed.

The flap stays unlocked when the lever is lifted.

Hinge can be used with free axis hinge A (15-7-3568 or 15-7-3569).

Lever, pin, cover: plastic. Recommended screws: M5. Unlocking torque: 45 N.m.

| A (length)         | 94.5 mm       |
|--------------------|---------------|
| Note               | Type 1        |
| Material           | steel         |
| Weight (g)         | 351 g         |
| B (width)          | 30 mm         |
| С                  | 4 mm          |
| Finish             | nickel plated |
| Nouvelle référence | NEW           |