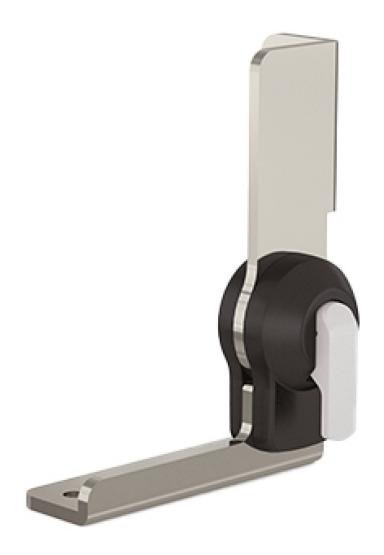

## MULTI ANGLE LOCKING HINGE A WITH LEVER

## 15-7-3566

Easily adjusts the flap angle by toggling the lever.

Lock allows the hinge to be held in position from  $0^{\circ}$  to  $180^{\circ}$  in  $10^{\circ}$  increments.

The flap is temporarily unlocked while the lever is pushed.

The flap stays unlocked when the lever is lifted.

Hinge can be used with free axis hinge A (15-7-3568 or 15-7-3569).

Lever, pin, cover: plastic. Recommended screws: M5. Unlocking torque: 45 N.m.

| A (length)         | 94.5 mm       |
|--------------------|---------------|
| Note               | Type 1        |
| Material           | steel         |
| Weight (g)         | 351 g         |
| B (width)          | 30 mm         |
| С                  | 4 mm          |
| Finish             | nickel plated |
| Nouvelle référence | NEW           |