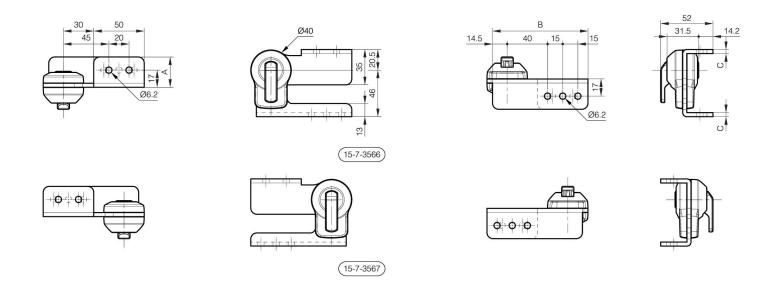

## 15-7-3567

Easily adjusts the flap angle by toggling the lever.

Lock allows the hinge to be held in position from  $0^{\circ}$  to  $180^{\circ}$  in  $10^{\circ}$  increments.

The flap is temporarily unlocked while the lever is pushed.

The flap stays unlocked when the lever is lifted.

Hinge can be used with free axis hinge A (15-7-3568 or 15-7-3569).

Lever, pin, cover: plastic. Recommended screws: M5. Unlocking torque: 45 N.m.

| A (length)         | 94.5 mm       |
|--------------------|---------------|
| Note               | Type 2        |
| Material           | steel         |
| Weight (g)         | 351 g         |
| B (width)          | 30 mm         |
| С                  | 4 mm          |
| Finish             | nickel plated |
| Nouvelle référence | NEW           |