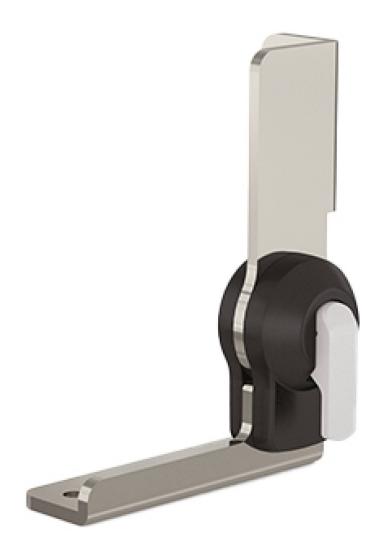

## MULTI ANGLE LOCKING HINGE A WITH LEVER

## 15-7-3567

Easily adjusts the flap angle by toggling the lever.

Lock allows the hinge to be held in position from  $0^{\circ}$  to  $180^{\circ}$  in  $10^{\circ}$  increments.

The flap is temporarily unlocked while the lever is pushed.

The flap stays unlocked when the lever is lifted.

Hinge can be used with free axis hinge A (15-7-3568 or 15-7-3569).

Lever, pin, cover: plastic. Recommended screws: M5. Unlocking torque: 45 N.m.

| A (length)         | 94.5 mm       |
|--------------------|---------------|
| Note               | Type 2        |
| Material           | steel         |
| Weight (g)         | 351 g         |
| B (width)          | 30 mm         |
| С                  | 4 mm          |
| Finish             | nickel plated |
| Nouvelle référence | NEW           |