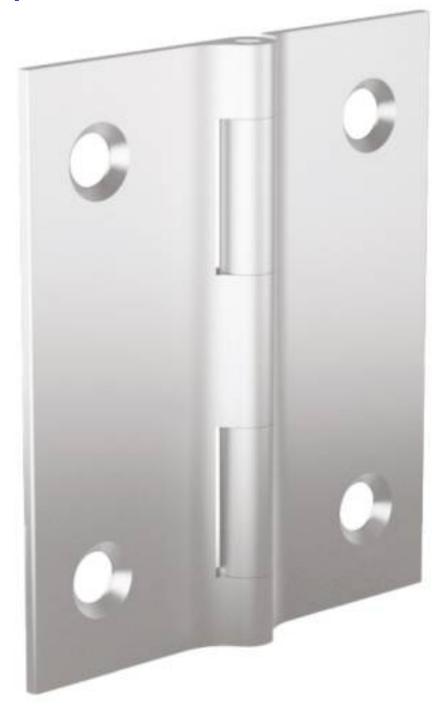

## **SMALL FINALU® HINGES**

## 72-1-4357

Small hinges in aluminium profile with a small pin diameter.

This nice design can be used in many applications: (medical, electronic enclosures, food equipment, transportation...).

These drilled hinges have same features as FinAlu® continuous hinges.

They have the similar dimensions to hinges used in the aircraft industry.

| A (length) | 50 mm |
|------------|-------|
|            |       |

| Material         | 6082 T5 alu   |
|------------------|---------------|
| Weight (g)       | 9 g           |
| B (width)        | 44.45 mm      |
| C                | 1.3 mm        |
| S                | 4.3 mm        |
| E                | 2.29 mm       |
| D (pin diameter) | 2.2           |
| F (pitch)        | 30 mm         |
| G (pitch)        | 34 mm         |
| Finish           | gold anodised |
| P! 4!-1          | -4-1-141      |