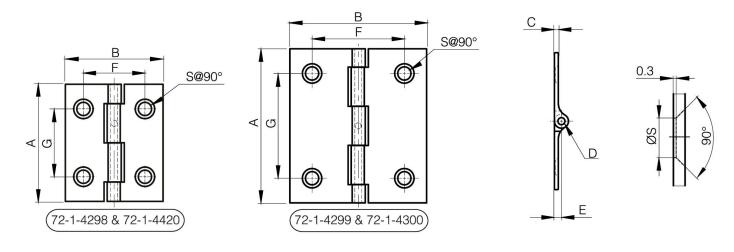

They have the similar dimensions to hinges used in the aircraft industry.

| A (length) | 50 mm |
|------------|-------|
|            |       |

| Material         | 6082 T5 alu   |
|------------------|---------------|
| Weight (g)       | 9 g           |
| B (width)        | 44.45 mm      |
| C                | 1.3 mm        |
| S                | 4.3 mm        |
| E                | 2.29 mm       |
| D (pin diameter) | 2.2           |
| F (pitch)        | 30 mm         |
| G (pitch)        | 34 mm         |
| Finish           | gold anodised |
| P! 4!-1          | -4-1-141      |