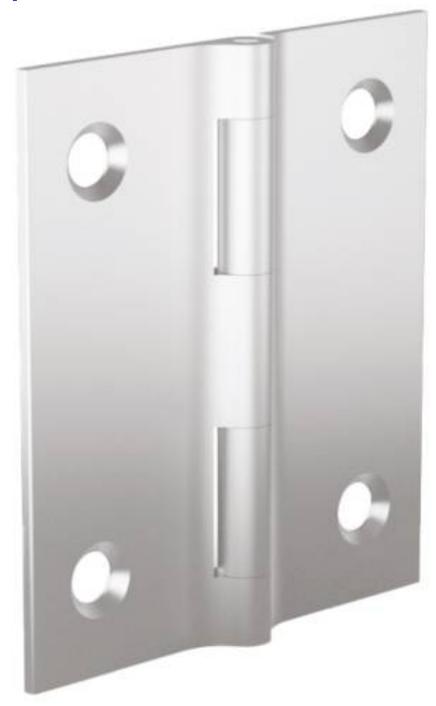

## **SMALL FINALU® HINGES**

## 72-1-4359

Small hinges in aluminium profile with a small pin diameter.

This nice design can be used in many applications: (medical, electronic enclosures, food equipment, transportation...).

These drilled hinges have same features as FinAlu® continuous hinges.

They have the similar dimensions to hinges used in the aircraft industry.

| A (length) | 63.5 mm |
|------------|---------|
|            |         |

| Material         | 6082 T5 alu     |
|------------------|-----------------|
| Weight (g)       | 15 g            |
| B (width)        | 63.5 mm         |
| C                | 1.3 mm          |
| S                | 6 mm            |
| E                | 2.29 mm         |
| D (pin diameter) | 2.2             |
| F (pitch)        | 40 mm           |
| G (pitch)        | 40 mm           |
| Finish           | red anodised    |
| Din motorial     | atainless steel |