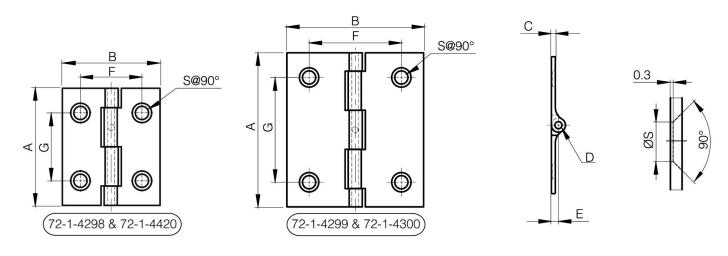

They have the similar dimensions to hinges used in the aircraft industry.

| A (length) | 63.5 mm |
|------------|---------|
|            |         |

| Material         | 6082 T5 alu     |
|------------------|-----------------|
| Weight (g)       | 15 g            |
| B (width)        | 63.5 mm         |
| C                | 1.3 mm          |
| S                | 6 mm            |
| E                | 2.29 mm         |
| D (pin diameter) | 2.2             |
| F (pitch)        | 40 mm           |
| G (pitch)        | 40 mm           |
| Finish           | red anodised    |
| Din motorial     | atainless steel |