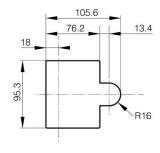

Other key numbers and cams are available on request.

| A (length) | 149 mm                      |
|------------|-----------------------------|
| Note       | 1 point cam (H48)           |
| Material   | polyamide and zinc die-cast |
| Weight (g) | 570 g                       |
| B (width)  | 139 mm                      |
| Finish     | chrome plated               |