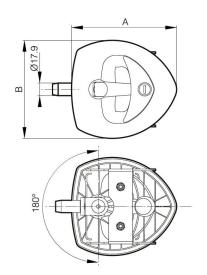

Other key numbers and cams are available on request.

| A (length) | 149 mm                      |
|------------|-----------------------------|
| Note       | 1 point cam (H48)           |
| Material   | polyamide and zinc die-cast |
| Weight (g) | 570 g                       |
| B (width)  | 139 mm                      |
| Finish     | chrome plated               |