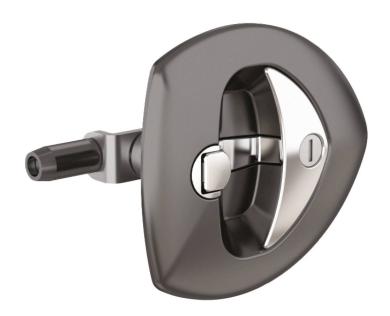

## VECTOR 2 T-HANDLE WITH MOUNTING BRACKET - CHROME PLATED WITH FIXED CAM

## 16-7-4310

The mounting bracket provides a quick, easy and reliable mounting.

Flush T-handle with a 4 mm compression stroke.

Handle rotation 90° right, 90° left.

Equipped with integrated PUR-gasket, protection degree IP65.

Comes with a keyed alike locking-cylinder with folding stainless steel dust shutter.

Material: body: PA / T-shaped handle: zinc die cast, black / Cam: steel, zinc plated /

Mounting bracket: steel, zinc plated / Cast-in bolt : steel, zinc plated.