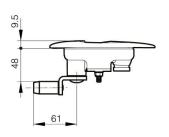

Other key numbers and cams are available on request.

| A (length) | 149 mm                      |
|------------|-----------------------------|
| Note       | 1 point cam (H48)           |
| Material   | polyamide and zinc die-cast |
| Weight (g) | 570 g                       |
| B (width)  | 139 mm                      |
| Finish     | chrome plated               |