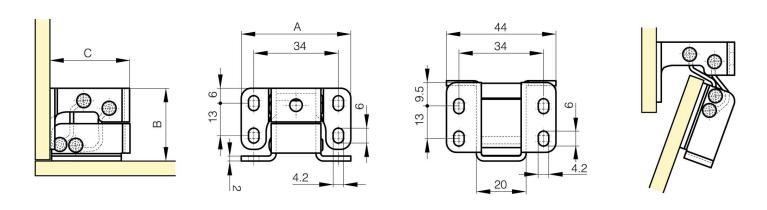

## Mounting features:

- For nested doors or surface mounted doors.
- LH or RH options.
- For horizontal or vertical applications.

Opening angle differs according to door thickness:

- 2 mm thickness: opening angle of  $125^{\circ}$ .
- 8 mm thickness: opening angle of 110°.
- 13 mm thickness: opening angle of 100°.

Please ask us for bespoke solutions.

Produced mainly in stainless steel, for a complete description of the materials contact us.

| A (length) | 44 mm                |
|------------|----------------------|
| Material   | 316L stainless steel |
| Weight (g) | 60 g                 |
| B (width)  | 29 mm                |
| C          | 22                   |