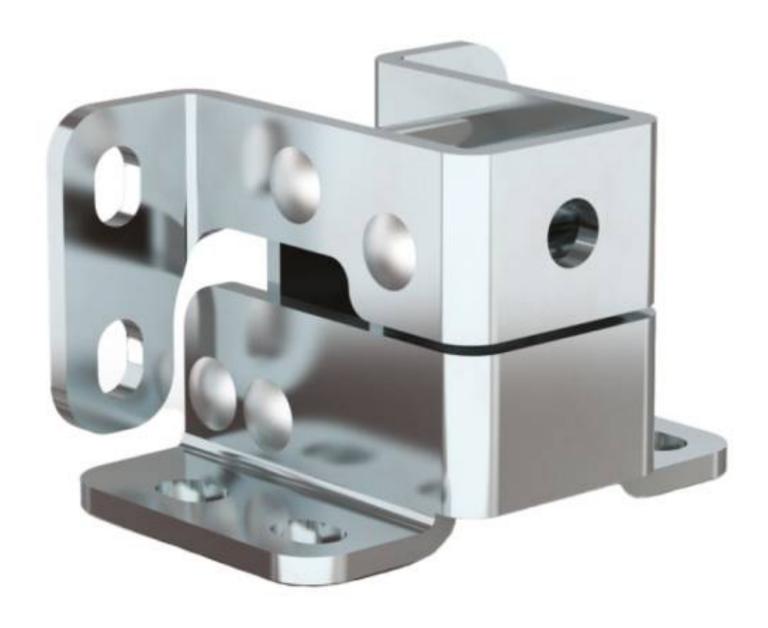

## **CONCEALED HINGES - 125° OPENING**

## 70-1-3640

Links in aluminium.

Pins in 430 stainless steel for 70-1-3639.

Pins in 304 Cu stainless steel for 70-1-3640.

## Mounting features:

- For nested doors or surface mounted doors.
- LH or RH options.
- For horizontal or vertical applications.

Opening angle differs according to door thickness:

- 2 mm thickness: opening angle of  $125^{\circ}$ .
- 8 mm thickness: opening angle of 110°.
- 13 mm thickness: opening angle of 100°.