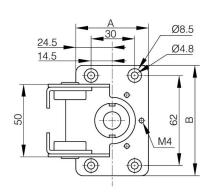

Produced mainly in stainless steel, for a complete description of the materials contact us.

| A (length) | 50 mm                               |
|------------|-------------------------------------|
| Material   | 430 stainless steel                 |
| Weight (g) | 232 g                               |
| Torque     | 7 N.m (axis X) / 3 N.m (axis Z) N.m |
| B (width)  | 76 mm                               |
| Finish     | polished                            |