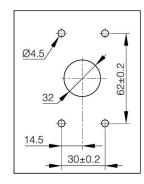

Produced mainly in stainless steel, for a complete description of the materials contact us.

| A (length) | 50 mm                               |
|------------|-------------------------------------|
| Material   | 430 stainless steel                 |
| Weight (g) | 232 g                               |
| Torque     | 7 N.m (axis X) / 3 N.m (axis Z) N.m |
| B (width)  | 76 mm                               |
| Finish     | polished                            |