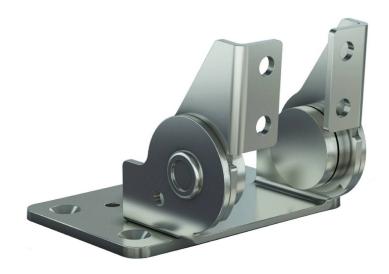

## DUAL AXIS TORQUE HINGE - 50 X 76 MM

## 70-7-3621

- Dual axis: free stop at any angle in tilt & swivel.
- Provide torque stability in both directions.
- Torque per piece (tilting): 7 N.m.
- Torque per piece (swiveling) 3 N.m.
- Suitable for monitor screens.
- Rotation upon axis X is free but can be blocked from 0° to 120° with a dditional pin.
- -Rotation upon axis Z is free but can be blocked at 30° or 90° with additional pins (various holes in the fixing plate).
- -Electric cables can go through a hole in the middle of the flixing plate.