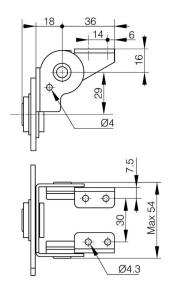

## 70-7-3621

- Dual axis: free stop at any angle in tilt & swivel.
- Provide torque stability in both directions.
- Torque per piece (tilting): 7 N.m.
- Torque per piece (swiveling) 3 N.m.
- Suitable for monitor screens.
- Rotation upon axis X is free but can be blocked from 0° to 120° with a dditional pin.
- -Rotation upon axis Z is free but can be blocked at 30° or 90° with additional pins (various holes in the fixing plate).
- -Electric cables can go through a hole in the middle of the flixing plate.

Produced mainly in stainless steel, for a complete description of the materials contact us.

| A (length) | 50 mm                               |
|------------|-------------------------------------|
| Material   | 430 stainless steel                 |
| Weight (g) | 232 g                               |
| Torque     | 7 N.m (axis X) / 3 N.m (axis Z) N.m |
| B (width)  | 76 mm                               |
| Finish     | polished                            |