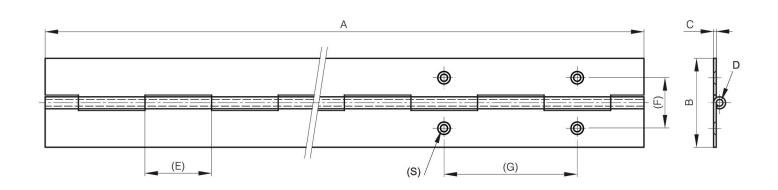

| <b>A (length)</b> 2040 mm | 2040 mm |
|---------------------------|---------|
|---------------------------|---------|

| Note             | drilled             |
|------------------|---------------------|
| Material         | 304 stainless steel |
| Weight (g)       | 1045 g              |
| B (width)        | 40 mm               |
| C                | 1.2 mm              |
| S                | 4.2 mm              |
| ${f E}$          | 30 mm               |
| D (pin diameter) | 3                   |
| F (pitch)        | 22.7 mm             |
| G (pitch)        | 60 mm               |
| Finish           |                     |