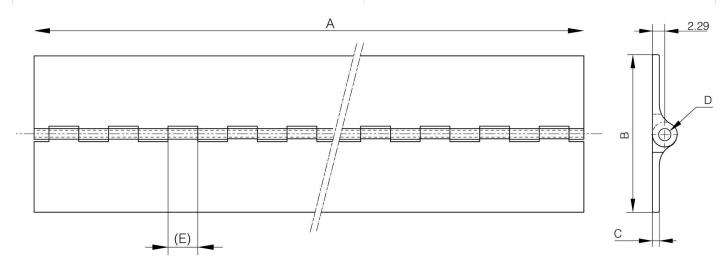

| A    | 915 mm    |
|------|-----------|
| Note | undrilled |

| Material                 | 6082 T5 alu     |
|--------------------------|-----------------|
| Weight (g)               | 170 g           |
| В                        | 38.1 mm         |
| C                        | 1.3 mm          |
| E (knuckle or thickness) | 12.7 mm         |
| D (pin diameter)         | 2.2             |
| Finish                   | anodised        |
| Pin material             | stainless steel |
| Nouvelle référence       | NEW             |