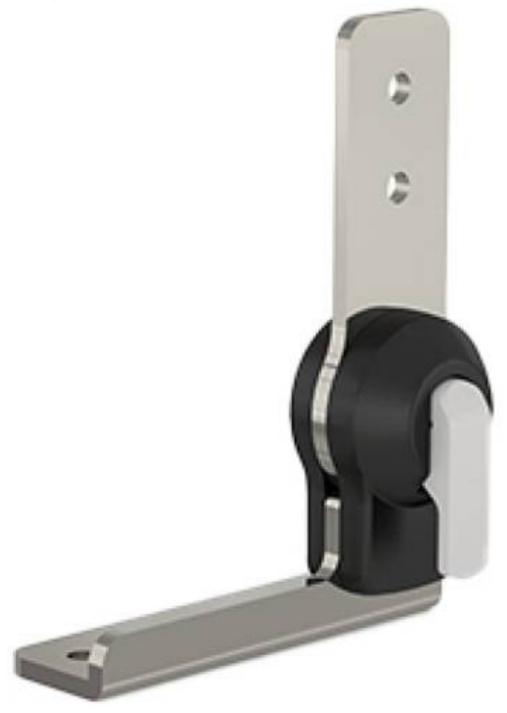

## MULTI ANGLE LOCKING HINGE B WITH LEVER

## 15-7-3571

Easily adjusts the flap angle by toggling the lever.

Lock allows the hinge to be held in position from  $0^{\circ}$  to  $180^{\circ}$  in  $10^{\circ}$  increments.

The flap is temporarily unlocked while the lever is pushed.

The flap stays unlocked when the lever is lifted.

Hinge can be used with free axis hinge B (15-7-3572 or 15-7-3573).

Lever, pin, cover: plastic.

Recommended screws: M5. Unlocking torque 45 N.m.

| A (length)            | 30 mm                                   |
|-----------------------|-----------------------------------------|
| Note                  | Type 2                                  |
| Material              | steel                                   |
| Weight (g)            | 305 g                                   |
| B (width)             | 94.5 mm                                 |
| С                     | 4 mm                                    |
| 14.5 B 15 15 040 06.2 | 52<br>31.5<br>14.2<br>06.2<br>15-7-3570 |
|                       | 15-7-3571                               |