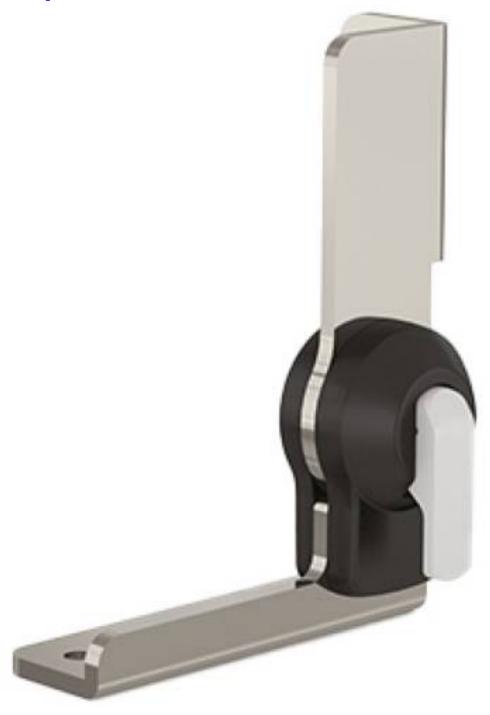

## MULTI ANGLE LOCKING HINGE A WITH LEVER

## 15-7-3567

Easily adjusts the flap angle by toggling the lever.

Lock allows the hinge to be held in position from  $0^{\circ}$  to  $180^{\circ}$  in  $10^{\circ}$  increments.

The flap is temporarily unlocked while the lever is pushed.

The flap stays unlocked when the lever is lifted.

Hinge can be used with free axis hinge A (15-7-3568 or 15-7-3569).

Lever, pin, cover: plastic.

Recommended screws: M5. Unlocking torque: 45 N.m.

| A (L (L.)                                        | 04.5                                                   |
|--------------------------------------------------|--------------------------------------------------------|
| A (length)                                       | 94.5 mm                                                |
| Note                                             | Type 2                                                 |
| Material                                         | steel                                                  |
| Weight (g)                                       | 351 g                                                  |
| B (width)                                        | 30 mm                                                  |
| C                                                | 4 mm                                                   |
| ## Market   19   19   19   19   19   19   19   1 | 14.5 B 31.5 14.2 0 0 0 0 0 0 0 0 0 0 0 0 0 0 0 0 0 0 0 |
| 15-7-3566<br>15-7-3567                           |                                                        |