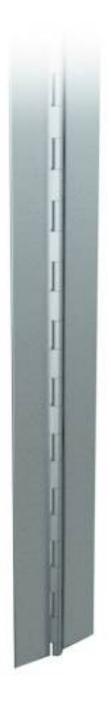

## 72-1-4346

Continuous hinges in aluminium profile with a small pin diameter.

This nice design can be used in many applications (medical, electronic enclosures, food equipment, transportation...).

These hinges have the same dimensions as hinges used in the aircraft industry.

| Α    | 915 mm    |
|------|-----------|
| Note | undrilled |

| Material                 | 6082 T5 alu     |
|--------------------------|-----------------|
| Weight (g)               | 250 g           |
| В                        | 63.5 mm         |
| С                        | 1.3 mm          |
| E (knuckle or thickness) | 12.7 mm         |
| D (pin diameter)         | 2.2             |
| Finish                   | blue anodised   |
| Pin material             | stainless steel |
| Nouvelle référence       | NS              |
|                          |                 |