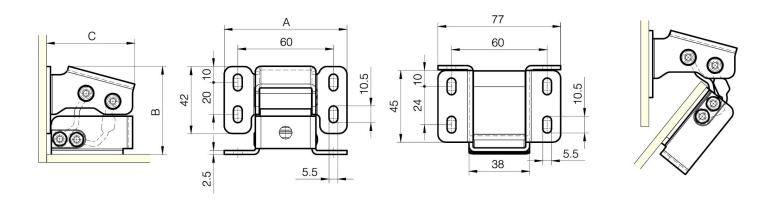

Please ask us for bespoke solutions.

| A (length) | 77 mm                |
|------------|----------------------|
| Material   | 316L stainless steel |
| Weight (g) | 250 g                |
| B (width)  | 55.2 mm              |
| C          | 54 mm                |
| Finish     |                      |