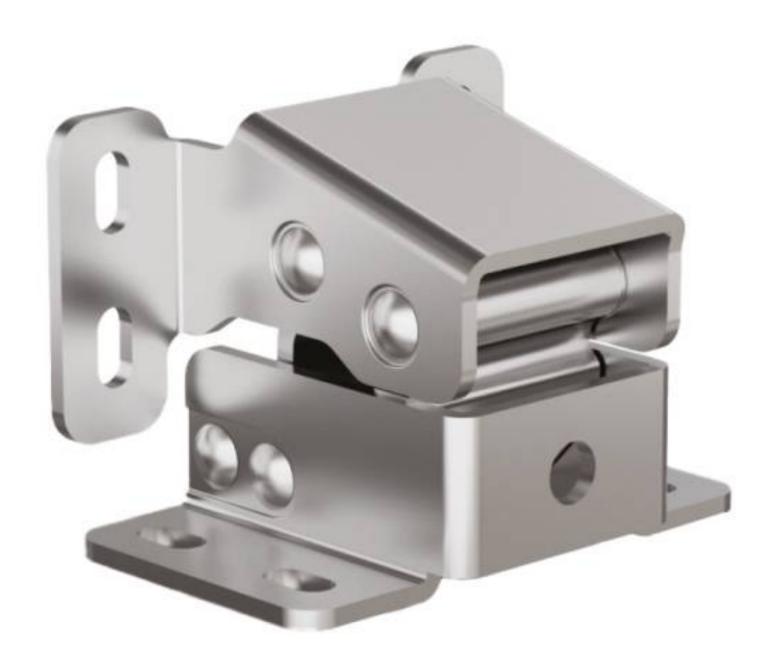

## **CONCEALED HINGES (SIZE M) - 125° OPENING**

70-1-3648

Links in aluminium. Pins in zinc plated steel for 70-1-3647.

Pins in 304 Cu stainless steel for 70-1-3648.

## Mounting features:

- For nested doors or surface mounted doors.

- LH or RH options.
- For horizontal or vertical applications.

Opening angle differs according to door thickness:

- For thickness up to 10 mm: opening angle of 125°.
- 15 mm thickness: opening angle of 115°.
- 20 mm thickness: opening angle of 108°.