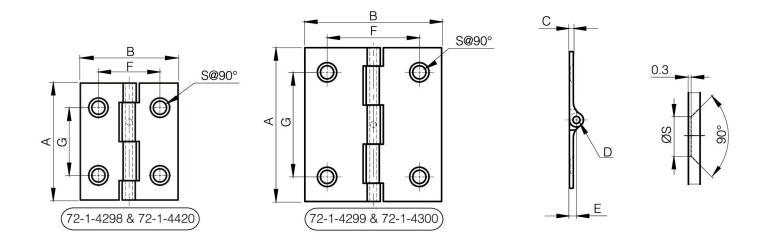

They have the similar dimensions to hinges used in the aircraft industry.

| A (length)         | 63.5 mm         |
|--------------------|-----------------|
| Material           | 6082 T5 alu     |
| Weight (g)         | 18 g            |
| B (width)          | 63.5 mm         |
| С                  | 1.3 mm          |
| S                  | 6 mm            |
| E                  | 2.29 mm         |
| D (pin diameter)   | 2.2             |
| F (pitch)          | 40 mm           |
| G (pitch)          | 40 mm           |
| Finish             | clear anodised  |
| Pin material       | stainless steel |
| Nouvelle référence | NEW             |