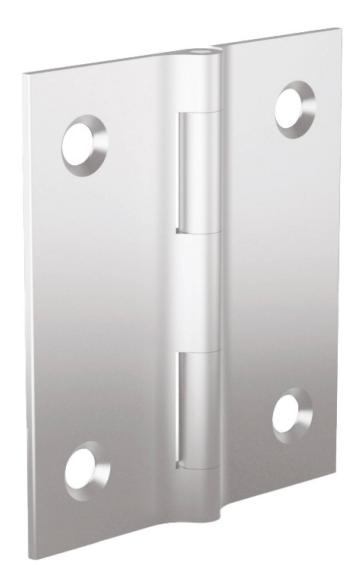

## **SMALL FINALU® HINGES**

## 72-1-4300

Small hinges in aluminium profile with a small pin diameter.

This nice design can be used in many applications: (medical, electronic enclosures, food equipment, transportation...).

These drilled hinges have same features as FinAlu® continuous hinges.

They have the similar dimensions to hinges used in the aircraft industry.

| A (length)         | 63.5 mm         |
|--------------------|-----------------|
| Material           | 6082 T5 alu     |
| Weight (g)         | 18 g            |
| B (width)          | 63.5 mm         |
| С                  | 1.3 mm          |
| S                  | 6 mm            |
| E                  | 2.29 mm         |
| D (pin diameter)   | 2.2             |
| F (pitch)          | 40 mm           |
| G (pitch)          | 40 mm           |
| Finish             | clear anodised  |
| Pin material       | stainless steel |
| Nouvelle référence | NEW             |