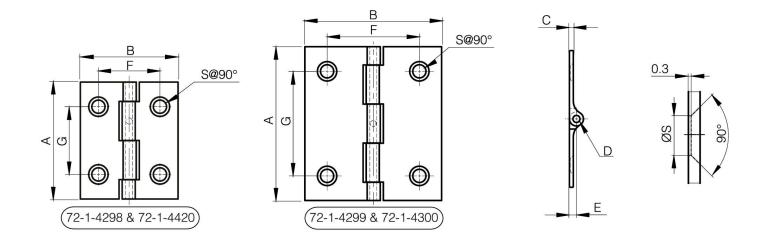

They have the similar dimensions to hinges used in the aircraft industry.

| A (length)         | 50 mm           |
|--------------------|-----------------|
| Material           | 6082 T5 alu     |
| Weight (g)         | 10 g            |
| B (width)          | 44.45 mm        |
| С                  | 1.3 mm          |
| S                  | 4.3 mm          |
| E                  | 2.29 mm         |
| D (pin diameter)   | 2.2             |
| F (pitch)          | 30 mm           |
| G (pitch)          | 34 mm           |
| Finish             | clear anodised  |
| Pin material       | stainless steel |
| Nouvelle référence | NEW             |