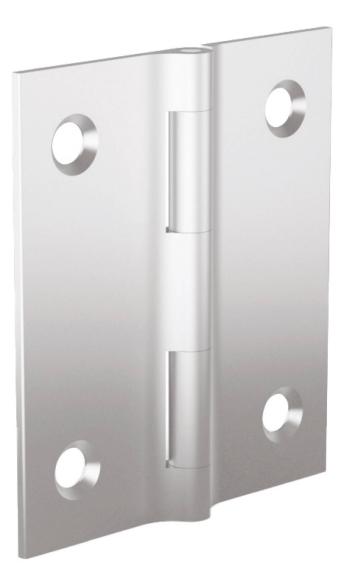

## **SMALL FINALU® HINGES**

## 72-1-4299

Small hinges in aluminium profile with a small pin diameter.

This nice design can be used in many applications: (medical, electronic enclosures, food equipment, transportation...).

These drilled hinges have same features as FinAlu® continuous hinges.

They have the similar dimensions to hinges used in the aircraft industry.

| A (length)         | 50 mm           |
|--------------------|-----------------|
| Material           | 6082 T5 alu     |
| Weight (g)         | 10 g            |
| B (width)          | 44.45 mm        |
| С                  | 1.3 mm          |
| S                  | 4.3 mm          |
| E                  | 2.29 mm         |
| D (pin diameter)   | 2.2             |
| F (pitch)          | 30 mm           |
| G (pitch)          | 34 mm           |
| Finish             | clear anodised  |
| Pin material       | stainless steel |
| Nouvelle référence | NEW             |