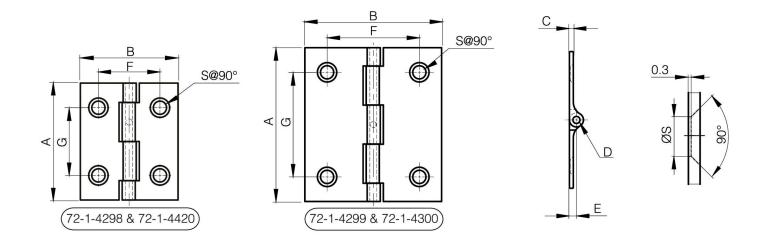

## 72-1-4298

Small hinges in aluminium profile with a small pin diameter.

This nice design can be used in many applications: (medical, electronic enclosures, food equipment, transportation...).

These drilled hinges have same features as FinAlu® continuous hinges.

They have the similar dimensions to hinges used in the aircraft industry.

| A (length)         | 38 mm           |
|--------------------|-----------------|
| Material           | 6082 T5 alu     |
| Weight (g)         | 7 g             |
| B (width)          | 31.75 mm        |
| С                  | 1.3 mm          |
| S                  | 4.3 mm          |
| Е                  | 2.29 mm         |
| D (pin diameter)   | 2.2             |
| F (pitch)          | 20 mm           |
| G (pitch)          | 22 mm           |
| Finish             | clear anodised  |
| Pin material       | stainless steel |
| Nouvelle référence | NEW             |