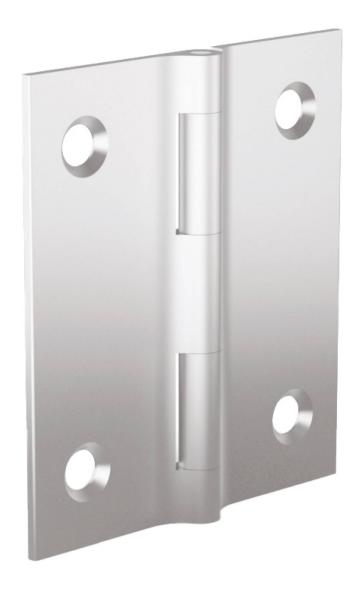

## **SMALL FINALU® HINGES**

## 72-1-4298

Small hinges in aluminium profile with a small pin diameter.

This nice design can be used in many applications: (medical, electronic enclosures, food equipment, transportation...).

These drilled hinges have same features as FinAlu® continuous hinges.

They have the similar dimensions to hinges used in the aircraft industry.

| A (length)         | 38 mm           |
|--------------------|-----------------|
| Material           | 6082 T5 alu     |
| Weight (g)         | 7 g             |
| B (width)          | 31.75 mm        |
| С                  | 1.3 mm          |
| S                  | 4.3 mm          |
| Е                  | 2.29 mm         |
| D (pin diameter)   | 2.2             |
| F (pitch)          | 20 mm           |
| G (pitch)          | 22 mm           |
| Finish             | clear anodised  |
| Pin material       | stainless steel |
| Nouvelle référence | NEW             |