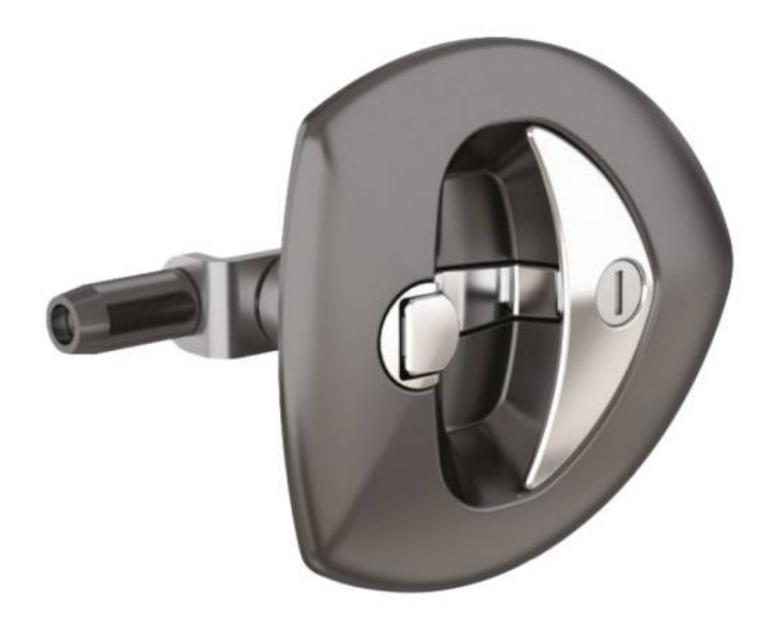

## VECTOR 2 T-HANDLE WITH MOUNTING BRACKET - CHROME PLATED WITH FIXED CAM

16-7-4310

The mounting bracket provides a quick, easy and reliable mounting. Flush T-handle with a 4 mm compression stroke. Handle rotation 90° right, 90° left. Equipped with integrated PUR-gasket, protection degree IP65. Comes with a keyed alike locking-cylinder with folding stainless steel dust shutter. Material : body: PA / T-shaped handle: zinc die cast, black / Cam: steel, zinc plated / Mounting bracket: steel, zinc plated / Cast-in bolt : steel, zinc plated.