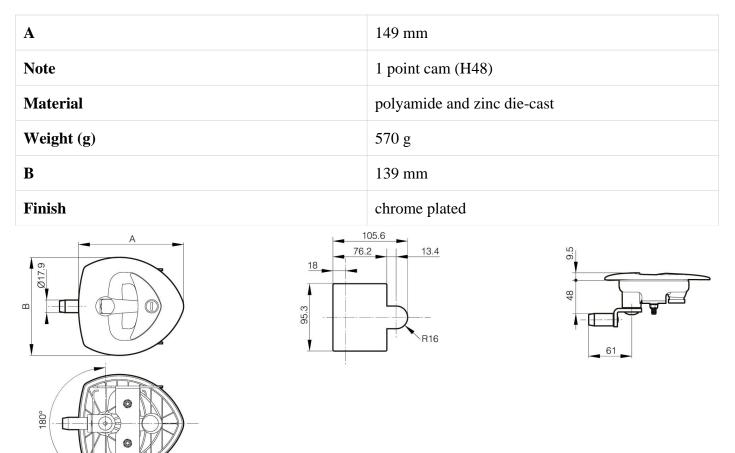

## VECTOR 2 T-HANDLE WITH MOUNTING BRACKET - CHROME PLATED WITH FIXED CAM

16-7-4310

The mounting bracket provides a quick, easy and reliable mounting. Flush T-handle with a 4 mm compression stroke. Handle rotation 90° right, 90° left. Equipped with integrated PUR-gasket, protection degree IP65. Comes with a keyed alike locking-cylinder with folding stainless steel dust shutter. Material : body: PA / T-shaped handle: zinc die cast, black / Cam: steel, zinc plated / Mounting bracket: steel, zinc plated / Cast-in bolt : steel, zinc plated.