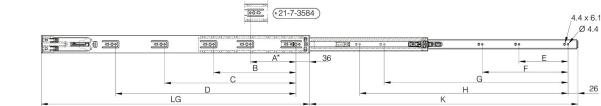

Sold in pairs.

Produced mainly in stainless steel, for a complete description of the materials contact us.

| A (length)       | 119 mm              |
|------------------|---------------------|
| Material         | 304 stainless steel |
| Weight (g)       | 680 g               |
| B (width)        | 279 mm              |
| С                | 0 mm                |
| Ε                | 96 mm               |
| D (pin diameter) | 0                   |
| F (pitch)        | 160 mm              |
| TT $2/4$ mm      |                     |
|                  | 4.4 × 6.<br>Ø 4.4   |

| Κ                 | 500 mm      |
|-------------------|-------------|
| LG (slide length) | 500 mm      |
| CN (load rating)  | 35 kg/paire |