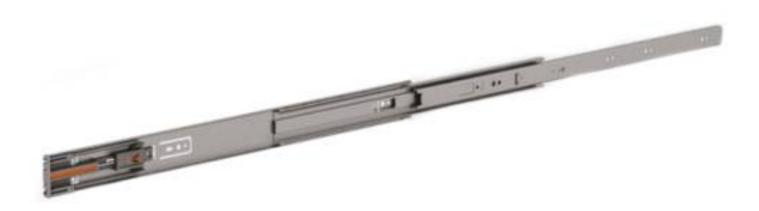

## FULL EXTENSION BALL-BEARING SLIDE (3 PIECES), SOFT-CLOSING

21-7-3588

LG = slide length. K = travel length. CN = load rating (kg/pair).

Soft-close slide. The drawer can be detached by pushing the lever while pulling the drawer out. Soft-closes at 20 mm distance from closed position (LG = 300-350 mm) or 36 mm distance from closed position (LG = 400-700 mm). The maximum width of the drawer is the slide length (LG) + 200 mm.