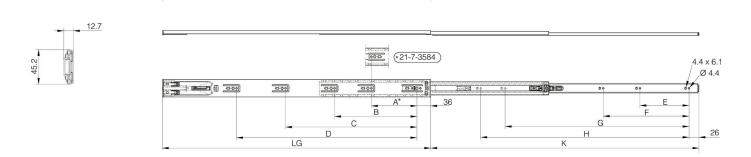

## FULL EXTENSION BALL-BEARING SLIDE (3 PIECES), SOFT-CLOSING

21-7-3586

LG = slide length. K = travel length. CN = load rating (kg/pair).

Soft-close slide. The drawer can be detached by pushing the lever while pulling the drawer out. Soft-closes at 20 mm distance from closed position (LG = 300-350 mm) or 36 mm distance from closed position (LG = 400-700 mm). The maximum width of the drawer is the slide length (LG) + 200 mm.

Sold in pairs.

Produced mainly in stainless steel, for a complete description of the materials contact us.

LG

| A (length)                                                                                                                                      | 167 mm              |
|-------------------------------------------------------------------------------------------------------------------------------------------------|---------------------|
| Material                                                                                                                                        | 304 stainless steel |
| Weight (g)                                                                                                                                      | 535 g               |
| B (width)                                                                                                                                       | 0 mm                |
| С                                                                                                                                               | 0 mm                |
| Ε                                                                                                                                               | 96 mm               |
| D (pin diameter)                                                                                                                                | 0                   |
| T                                                                                                                                               | 756 mm              |
| Ø 4.5 4.6 x 9.5 Ø 6.4 Ø 4.6 9.5 9 6.6 9.5 0.5 0.5 0.5 0.5 0.5 0.5 0.5 0.5 0.5 0 |                     |

| Κ                 | 400 mm      |
|-------------------|-------------|
| LG (slide length) | 400 mm      |
| CN (load rating)  | 20 kg/paire |