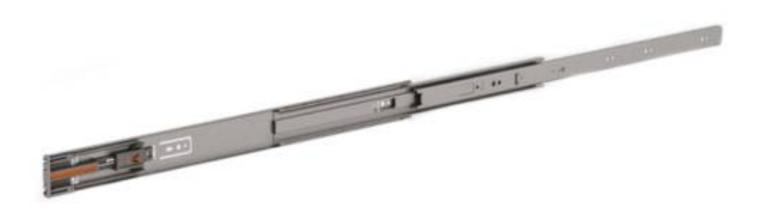

## FULL EXTENSION BALL-BEARING SLIDE (3 PIECES), SOFT-CLOSING

21-7-3586

LG = slide length. K = travel length. CN = load rating (kg/pair).

Soft-close slide. The drawer can be detached by pushing the lever while pulling the drawer out. Soft-closes at 20 mm distance from closed position (LG = 300-350 mm) or 36 mm distance from closed position (LG = 400-700 mm). The maximum width of the drawer is the slide length (LG) + 200 mm.

Sold in pairs.

Produced mainly in stainless steel, for a complete description of the materials contact us.

LG

| A (length)                                                                                                                                      | 167 mm              |
|-------------------------------------------------------------------------------------------------------------------------------------------------|---------------------|
| Material                                                                                                                                        | 304 stainless steel |
| Weight (g)                                                                                                                                      | 535 g               |
| B (width)                                                                                                                                       | 0 mm                |
| С                                                                                                                                               | 0 mm                |
| Ε                                                                                                                                               | 96 mm               |
| D (pin diameter)                                                                                                                                | 0                   |
| T                                                                                                                                               | 756 mm              |
| Ø 4.5 4.6 x 9.5 Ø 6.4 Ø 4.6 9.5 9 6.6 9.5 0.5 0.5 0.5 0.5 0.5 0.5 0.5 0.5 0.5 0 |                     |