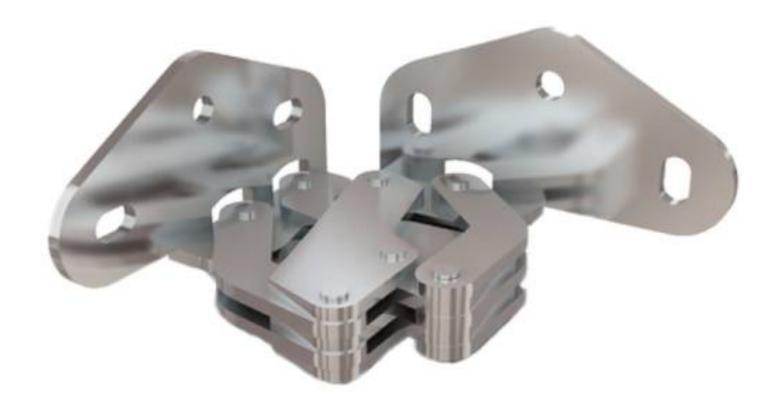

## **CONCEALED HINGE B - 90° OPENING**

## 70-1-3627

## Main features:

- For nested doors or surface mounted doors.
- For horizontal applications mainly.
- 90° opening max.

Same installation as \"Concealed hinge C -  $90^\circ$  opening\".

Door thickness max. 20mm.

Minimal gap of 0.5 to 1.5mm between door and frame.

| A (length)                                                                     | 30.2 mm                                                   |
|--------------------------------------------------------------------------------|-----------------------------------------------------------|
| Material                                                                       | steel                                                     |
| Weight (g)                                                                     | 83 g                                                      |
| 23.5<br>88<br>23.5<br>88<br>15.8<br>15.8<br>15.8<br>15.8<br>15.3<br>18<br>16.5 | 4 x 6  4 x 6  70-1-3627 (70-1-3655) 70-1-3628 (70-1-3656) |
|                                                                                |                                                           |