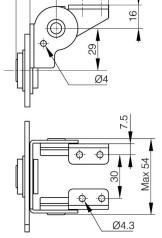

## 70-7-3621

- Dual axis: free stop at any angle in tilt & swivel.
- Provide torque stability in both directions.
- Torque per piece (tilting): 7 N.m.
- Torque per piece (swiveling) 3 N.m.
- Suitable for monitor screens.
- Rotation upon axis X is free but can be blocked from  $0^{\circ}$  to  $120^{\circ}$  with a dditional pin.
- -Rotation upon axis Z is free but can be blocked at  $30^{\circ}$  or  $90^{\circ}$  with additional pins (various holes in the fixing plate).

-Electric cables can go through a hole in the middle of the flixing plate.

Produced mainly in stainless steel, for a complete description of the materials contact us.

| A (length) | 50 mm                               |
|------------|-------------------------------------|
| Material   | 430 stainless steel                 |
| Weight (g) | 232 g                               |
| Torque     | 7 N.m (axis X) / 3 N.m (axis Z) N.m |
| D (        | 36<br>14<br>6                       |