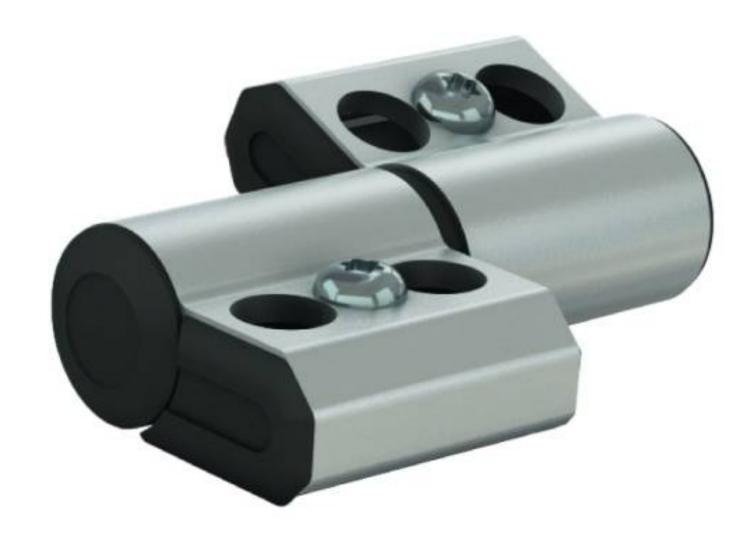

## ONE WAY TORQUE HINGE - CONSTANT TORQUE 9 N.M / SET

## 72-7-4251

- Aluminium torque hinge.
- Friction in one direction only: allows for frictionless handling of the door in the opposite direction.
- Tested over 30,000 cycles.
- Torque is constant in torque direction.
- Sold in pairs (left / right).
- Ideal to prevent shock to the door and / or safety.

- Torque moment (per set): 9 N.m.
- Initial torque may vary from -20% to +40%.
- Not suited for vibration environment.
- Torque will be affected by temperature.
- Do not lubricate.
- For indoor use only.
- Body in aluminium, shaft in stainless steel, sleeve and cover in polyacetal (POM).