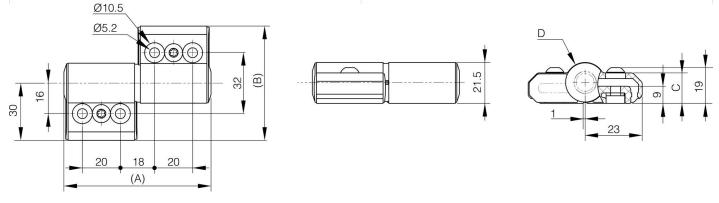

| A                | 77.5 mm                                              |
|------------------|------------------------------------------------------|
| Note             | torque in the anti clockwise direction sold in pairs |
| Material         | aluminium                                            |
| Weight (g)       | 270 g                                                |
| Torque           | 9 N.m / set N.m                                      |
| В                | 60 mm                                                |
| С                | 16 mm                                                |
| D (pin diameter) | 21                                                   |
| Finish           | anodised                                             |