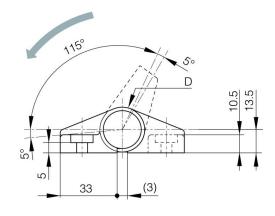

## 54-7-3544

- Soft close dampening hinge: soft-close damper keeps lid from slamming shut.
- Operating angle: 115°.
- If the opening angle is wider than  $115^{\circ}$  (+/-  $5^{\circ}$ ), mechanism is broken and damper doesn't work any longer.
- Provide a door stopper to prevent from overturning beyond the prescribed angle range.
- Do not force the door to close faster in damper effective direction. It can cause damage to the product.
- When the door opening angle is small, the dampers may not work smoothly.
- Torque moment (pair): 10 to 14 N.m.
- Torque calculation:

Torque (N.m) = L (m) x 1/2 x W (kg) x 9.8 with:

- L = door height in metre.
- W = door weight in kilo.
- Operating temperature: 0 to +40°C
- 2 damper working directions available:
- part number 54-7-3543: damper working direction when opening the hinge (as shown by the arrow on the drawing).
- part number 54-7-3544: damper working direction when closing the hinge (not