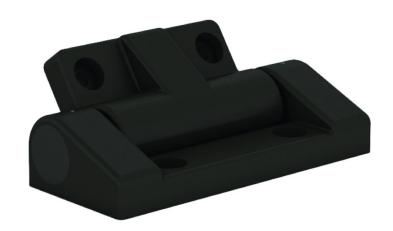

## SOFT-CLOSE DAMPENING HINGES IN PLASTIC

## 54-7-3544

- Soft close dampening hinge: soft-close damper keeps lid from slamming shut.
- Operating angle: 115°.
- If the opening angle is wider than  $115^{\circ}$  (+/-  $5^{\circ}$ ), mechanism is broken and damper doesn't work any longer.
- Provide a door stopper to prevent from overturning beyond the prescribed angle range.
- Do not force the door to close faster in damper effective direction. It can cause damage to the product.
- When the door opening angle is small, the dampers may not work smoothly.
- Torque moment (pair): 10 to 14 N.m.
- Torque calculation: