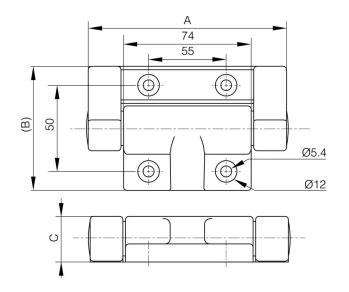

## shown).

- Mounting examples: see drawings.

| A (length)       | 115 mm                                                                                         |
|------------------|------------------------------------------------------------------------------------------------|
| Note             | Damper working direction when closing<br>the hinge: hinge with red marking color<br>(backside) |
| Material         | polymer                                                                                        |
| Weight (g)       | 184 g                                                                                          |
| Torque           | 5 - 7 N.m N.m                                                                                  |
| B (width)        | 72 mm                                                                                          |
| С                | 26.5 mm                                                                                        |
| D (pin diameter) | 26                                                                                             |
| Finish           | dark grey                                                                                      |