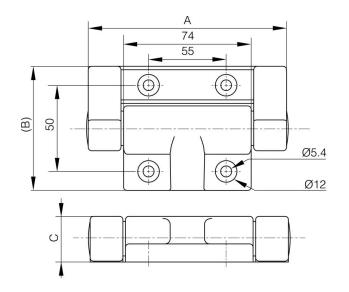

## shown).

- Mounting examples: see drawings.

| A (length)       | 115 mm                                                                                  |
|------------------|-----------------------------------------------------------------------------------------|
| Note             | Damper working direction when opening the hinge: hinge without marking color (backside) |
| Material         | polymer                                                                                 |
| Weight (g)       | 182 g                                                                                   |
| Torque           | 5 - 7 N.m N.m                                                                           |
| B (width)        | 72 mm                                                                                   |
| С                | 26.5 mm                                                                                 |
| D (pin diameter) | 26                                                                                      |
| Finish           | dark grey                                                                               |