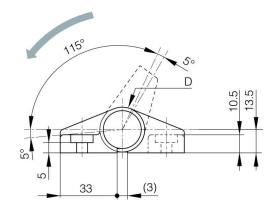

## 54-7-3543

- Soft close dampening hinge: soft-close damper keeps lid from slamming shut.
- Operating angle: 115°.
- If the opening angle is wider than  $115^{\circ}$  (+/-  $5^{\circ}$ ), mechanism is broken and damper doesn't work any longer.
- Provide a door stopper to prevent from overturning beyond the prescribed angle range.
- Do not force the door to close faster in damper effective direction. It can cause damage to the product.
- When the door opening angle is small, the dampers may not work smoothly.
- Torque moment (pair): 10 to 14 N.m.
- Torque calculation:

Torque (N.m) = L (m) x 1/2 x W (kg) x 9.8 with:

- L = door height in metre.
- W = door weight in kilo.
- Operating temperature: 0 to +40°C
- 2 damper working directions available:
- part number 54-7-3543: damper working direction when opening the hinge (as shown by the arrow on the drawing).
- part number 54-7-3544: damper working direction when closing the hinge (not

## shown).

- Mounting examples: see drawings.

| A (length)       | 115 mm                                                                                  |
|------------------|-----------------------------------------------------------------------------------------|
| Note             | Damper working direction when opening the hinge: hinge without marking color (backside) |
| Material         | polymer                                                                                 |
| Weight (g)       | 182 g                                                                                   |
| Torque           | 5 - 7 N.m N.m                                                                           |
| B (width)        | 72 mm                                                                                   |
| С                | 26.5 mm                                                                                 |
| D (pin diameter) | 26                                                                                      |
| Finish           | dark grey                                                                               |