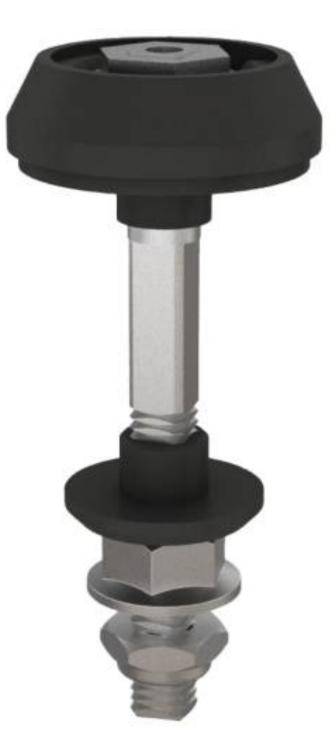

## 16-7-4104

Latching units are fixed on 2 different cut-out versions : K-FLEX or COMBI. Depending on the application, latching units can be fitted with alternative handles and cams. Latching units can be fitted on various door thicknesses ranging from 25 to 100mm, depending on the type of latching unit.

| Note | this latching unit can be mounted : cam only, cam<br>+ interior handle or cam + rod link |
|------|------------------------------------------------------------------------------------------|
|------|------------------------------------------------------------------------------------------|

| Material   | black PA, steel, zinc die-cast |
|------------|--------------------------------|
| Weight (g) | 110 g                          |