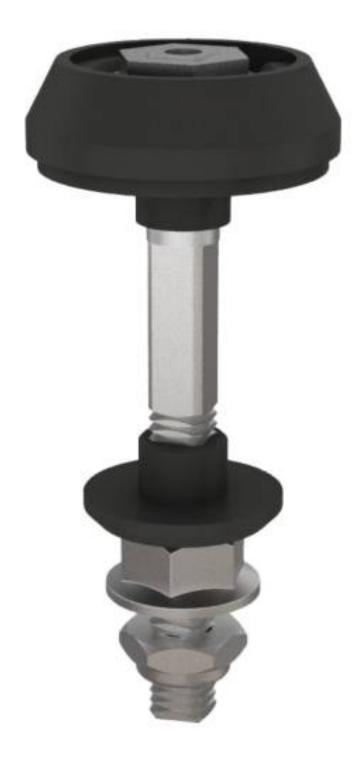

## 16-7-4103

Latching units are fixed on 2 different cut-out versions: K-FLEX or COMBI.

Depending on the application, latching units can be fitted with alternative handles and cams.

Latching units can be fitted on various door thicknesses ranging from 25 to 100mm, depending on the type of latching unit.

| Note | this latching unit can be mounted with all accessories (cam, interior handle or rod guides) |
|------|---------------------------------------------------------------------------------------------|
|------|---------------------------------------------------------------------------------------------|

| Material   | black PA, steel, zinc die-cast |
|------------|--------------------------------|
| Weight (g) | 110 g                          |