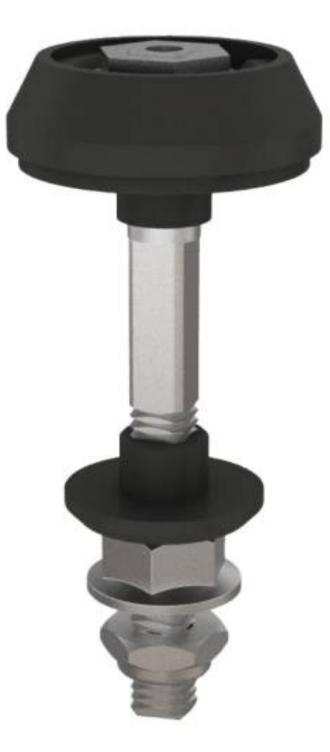

## 16-7-4101

Latching units are fixed on 2 different cut-out versions : K-FLEX or COMBI. Depending on the application, latching units can be fitted with alternative handles and cams. Latching units can be fitted on various door thicknesses ranging from 25 to 100mm, depending on the type of latching unit.

| Note | this latching unit can be mounted with all accessories (cam, interior handle or rod guides) |
|------|---------------------------------------------------------------------------------------------|
|------|---------------------------------------------------------------------------------------------|

| Material   | black PA, steel, zinc die-cast |
|------------|--------------------------------|
| Weight (g) | 110 g                          |