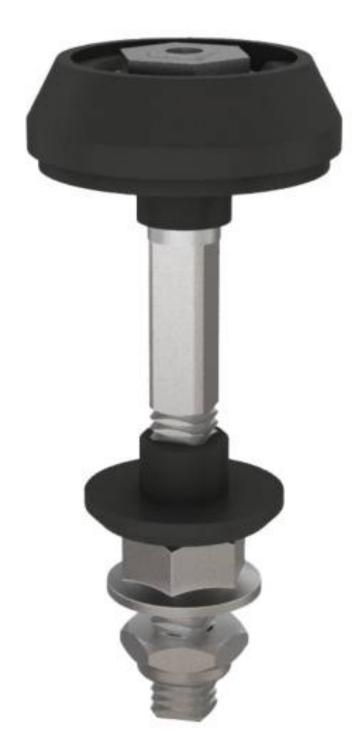

## 16-7-4100

Latching units are fixed on 2 different cut-out versions: K-FLEX or COMBI.

Depending on the application, latching units can be fitted with alternative handles and cams.

Latching units can be fitted on various door thicknesses ranging from 25 to 100mm, depending on the type of latching unit.

| Note | this latching unit can be mounted with all accessories (cam, interior handle or rod guides) |
|------|---------------------------------------------------------------------------------------------|
|------|---------------------------------------------------------------------------------------------|

| Material   | black PA, steel, zinc die-cast |
|------------|--------------------------------|
| Weight (g) | 110 g                          |