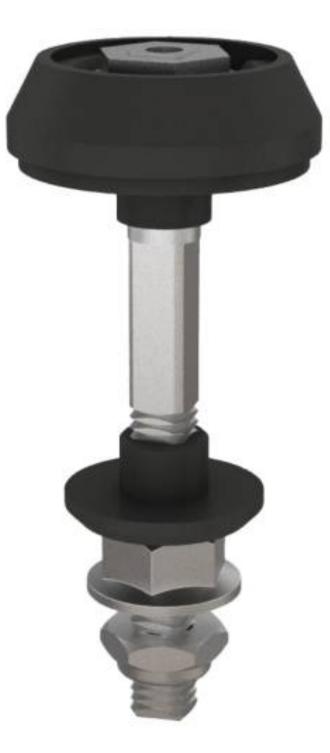

## 16-7-4099

Latching units are fixed on 2 different cut-out versions : K-FLEX or COMBI. Depending on the application, latching units can be fitted with alternative handles and cams. Latching units can be fitted on various door thicknesses ranging from 25 to 100mm, depending on the type of latching unit.

| Note | this latching unit can be mounted with all accessories (cam, interior handle or rod guides) |
|------|---------------------------------------------------------------------------------------------|
|------|---------------------------------------------------------------------------------------------|

| Material   | black PA, steel, zinc die-cast |
|------------|--------------------------------|
| Weight (g) | 110 g                          |