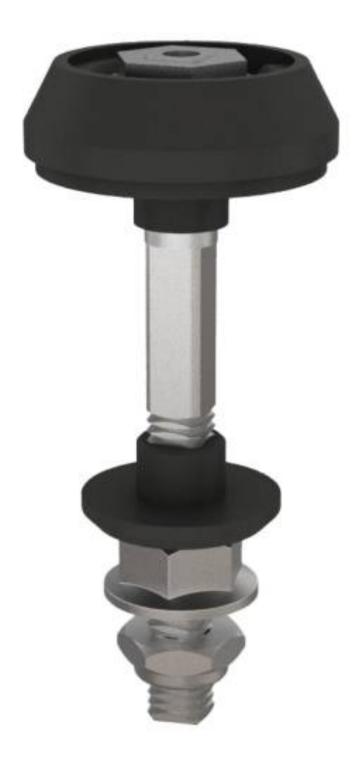

## 16-7-4098

Latching units are fixed on 2 different cut-out versions: K-FLEX or COMBI.

Depending on the application, latching units can be fitted with alternative handles and cams.

Latching units can be fitted on various door thicknesses ranging from 25 to 100mm, depending on the type of latching unit.

| Note | this latching unit can be mounted with cam only (roller or flat cam) |
|------|----------------------------------------------------------------------|
|------|----------------------------------------------------------------------|

| Material   | black PA, steel, zinc die-cast |
|------------|--------------------------------|
| Weight (g) | 110 g                          |