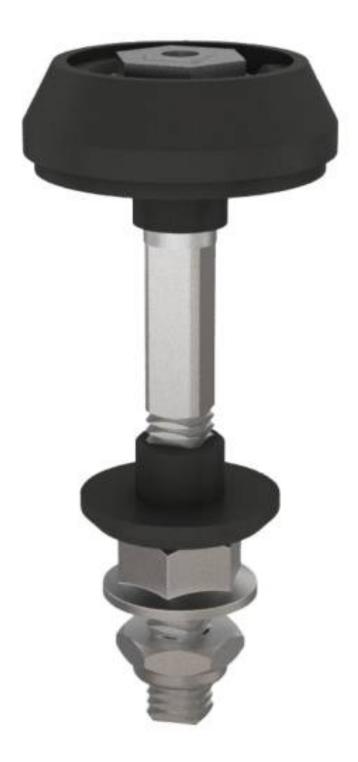

## 16-7-4094

Latching units are fixed on 2 different cut-out versions: K-FLEX or COMBI.

Depending on the application, latching units can be fitted with alternative handles and cams.

Latching units can be fitted on various door thicknesses ranging from 25 to 100mm, depending on the type of latching unit.

| Note | this latching unit can be mounted with cam only (roller or flat cam) |
|------|----------------------------------------------------------------------|
|------|----------------------------------------------------------------------|

| Material   | black PA, steel, zinc die-cast |
|------------|--------------------------------|
| Weight (g) | 110 g                          |