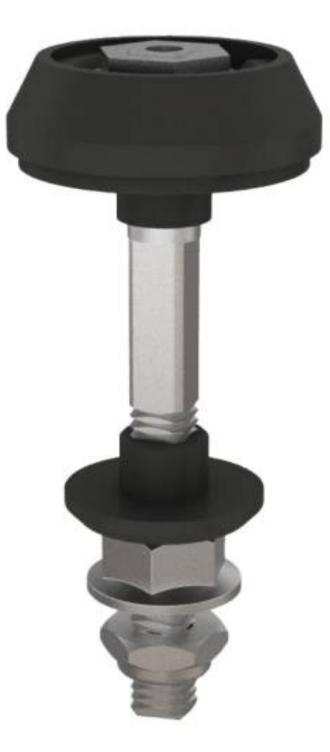

## 16-7-4069

Latching units are fixed on 2 different cut-out versions : K-FLEX or COMBI. Depending on the application, latching units can be fitted with alternative handles and cams. Latching units can be fitted on various door thicknesses ranging from 25 to 100mm, depending on the type of latching unit.

| Note | this latching unit can be mounted with all accessories (cam, interior handle or rod guides) |
|------|---------------------------------------------------------------------------------------------|
|------|---------------------------------------------------------------------------------------------|

| Material   | black PA, steel, zinc die-cast |
|------------|--------------------------------|
| Weight (g) | 110 g                          |