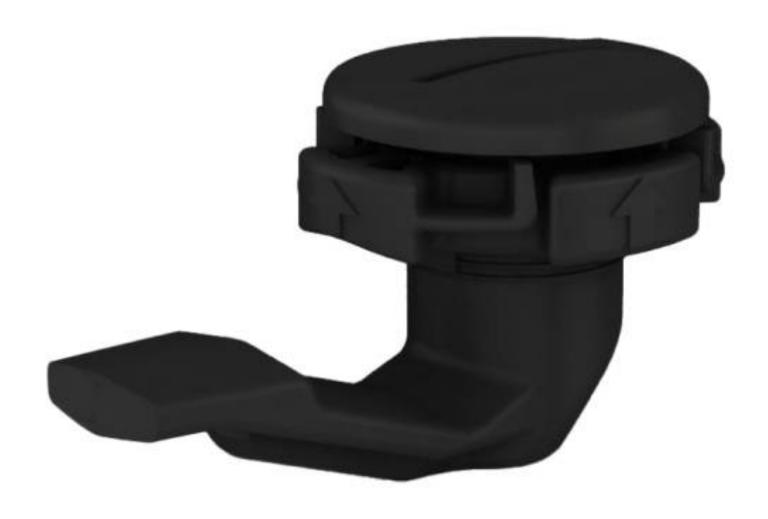

## CLIP'N TURN - CLIP-ON QUARTER TURN WITH TOOL OPERATION

## 16-1-8006

This part number includes a body (POM) and clip (PA).

3 cam heights available. Straight cam for heights H=18 and H=25.

Cranked cam for height H=13.5 (as shown below).

Product in white color: on demand.

This quarter turn can be mounted on door thicknesses up to:

- 4 mm with part numbers 16-1-8002, 16-1-8004, 16-1-8009 and 16-1-8010.

- 6 mm with part number 16-1-8006.

Clip can be ordered separately with part number 16-1-8007 (dimension 36x30mm). Patented.