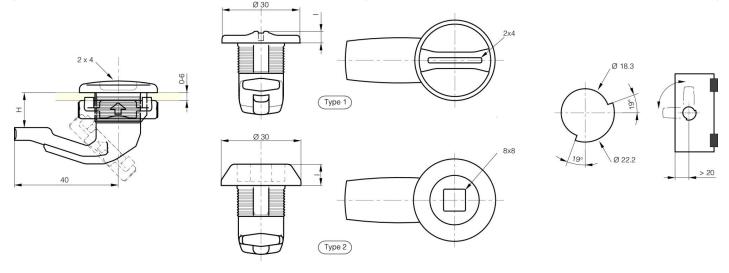

## 16-1-8006

This part number includes a body (POM) and clip (PA).

3 cam heights available. Straight cam for heights H=18 and H=25.

Cranked cam for height H=13.5 (as shown below).

Product in white color: on demand.

This quarter turn can be mounted on door thicknesses up to:

- 4 mm with part numbers 16-1-8002, 16-1-8004, 16-1-8009 and 16-1-8010.

- 6 mm with part number 16-1-8006.

Clip can be ordered separately with part number 16-1-8007 (dimension 36x30mm). Patented.

| Note                         | Type 1   |
|------------------------------|----------|
| Material                     | POM / PA |
| Weight (g)                   | 14 g     |
| H (height or starting holes) | 25 mm    |
| Finish                       | black    |