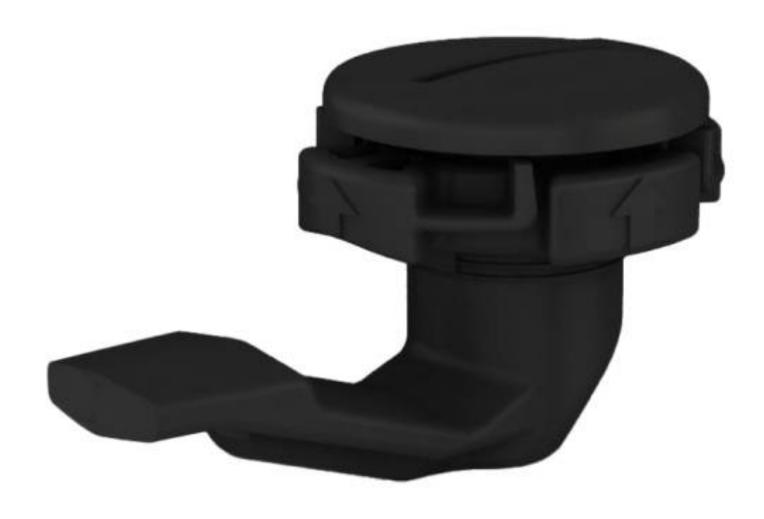

## CLIP'N TURN - CLIP-ON QUARTER TURN WITH TOOL OPERATION

## 16-1-8004

This part number includes a body (POM) and clip (PA).

3 cam heights available. Straight cam for heights H=18 and H=25.

Cranked cam for height H=13.5 (as shown below).

Product in white color: on demand.

This quarter turn can be mounted on door thicknesses up to:

- 4 mm with part numbers 16-1-8002, 16-1-8004, 16-1-8009 and 16-1-8010.

- 6 mm with part number 16-1-8006.

Clip can be ordered separately with part number 16-1-8007 (dimension 36x30mm). Patented.