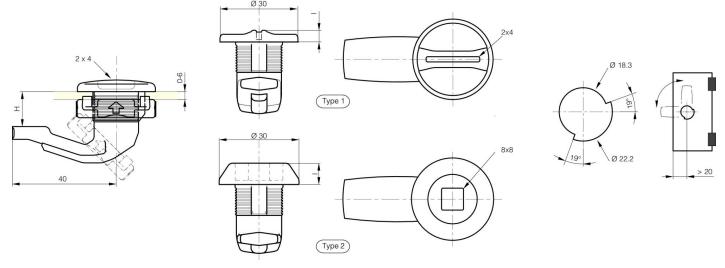

## 16-1-8004

This part number includes a body (POM) and clip (PA).

3 cam heights available. Straight cam for heights H=18 and H=25.

Cranked cam for height H=13.5 (as shown below).

Product in white color: on demand.

This quarter turn can be mounted on door thicknesses up to:

- 4 mm with part numbers 16-1-8002, 16-1-8004, 16-1-8009 and 16-1-8010.

- 6 mm with part number 16-1-8006.

Clip can be ordered separately with part number 16-1-8007 (dimension 36x30mm). Patented.

| Note                         | Type 1   |
|------------------------------|----------|
| Material                     | POM / PA |
| Weight (g)                   | 14 g     |
| H (height or starting holes) | 18 mm    |
| Finish                       | black    |