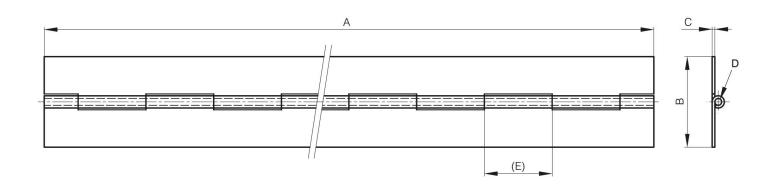

## ROLLED KNUCKLE CONTINUOUS HINGE - 57 MM WIDTH

40-1-4680

Opening angle 270°. Other lengths and pin materials are available on request.

Specific drilling requirements are also available on request.

Hinge in raw galvanised steel is made of pregalvanised steel. Therefore any cut surface is ungalvanised.

| <b>A (length)</b> 2160 mm |  |
|---------------------------|--|
|---------------------------|--|

| Note             | undrilled        |
|------------------|------------------|
| Material         | galvanised steel |
| Weight (g)       | 2000 g           |
| B (width)        | 57 mm            |
| C                | 1.5 mm           |
| E                | 15 mm            |
| D (pin diameter) | 4                |
| Finish           | 2011             |