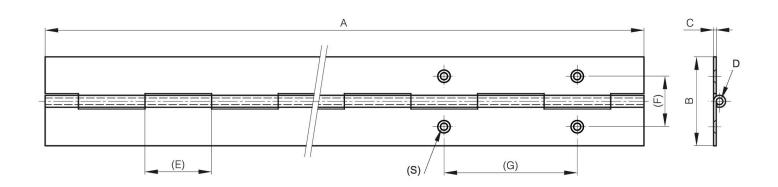

| <b>A (length)</b> 1800 mm |  |
|---------------------------|--|
|---------------------------|--|

| Note             | undrilled        |
|------------------|------------------|
| Material         | galvanised steel |
| Weight (g)       | 1520 g           |
| B (width)        | 40 mm            |
| C                | 1.2 mm           |
| E                | 30 mm            |
| D (pin diameter) | 3                |
| Finish           | *****            |