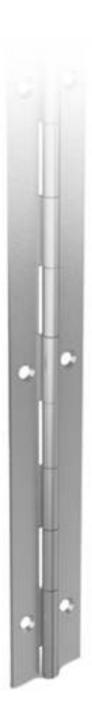

## ROLLED KNUCKLE CONTINUOUS HINGE - 40 MM WIDTH

40-1-4691

Opening angle 270°. Other lengths and pin materials are available on request.

Specific drilling requirements are also available on request.

Hinge in raw galvanised steel is made of pregalvanised steel. Therefore any cut surface is ungalvanised.