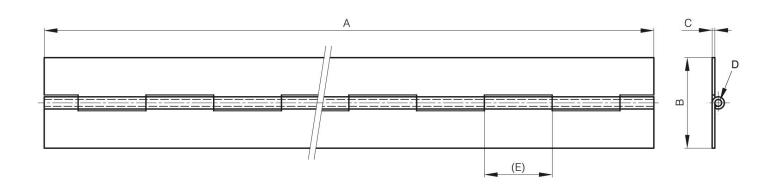

## ROLLED KNUCKLE CONTINUOUS HINGE - 57 MM WIDTH

42-1-4220

Opening angle 270°. Other lengths and pin materials are available on request.

Specific drilling requirements are also available on request.

Hinge in raw galvanised steel is made of pregalvanised steel. Therefore any cut surface is ungalvanised.

| <b>A (length)</b> 2160 mm | 2160 mm |
|---------------------------|---------|
|---------------------------|---------|

| Note             | undrilled           |
|------------------|---------------------|
| Material         | 304 stainless steel |
| Weight (g)       | 2000 g              |
| B (width)        | 57 mm               |
| C                | 1.5 mm              |
| E                | 15 mm               |
| D (pin diameter) | 4                   |
| Finish           | 2011                |