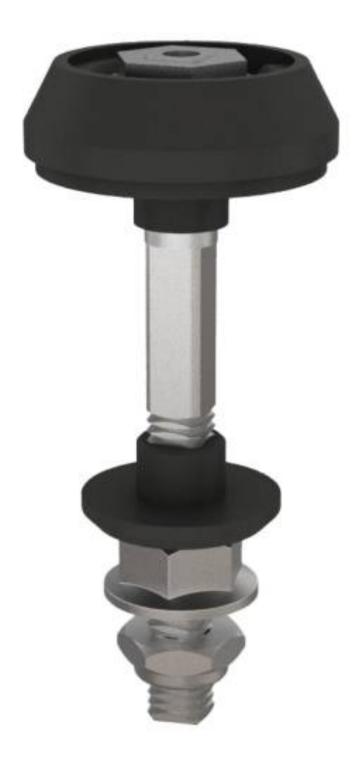

| Note | This latching unit can be mounted with all accessories (cam, inside handles, rod guides) |
|------|------------------------------------------------------------------------------------------|
|------|------------------------------------------------------------------------------------------|

| Material   | black PA, steel, zinc die-cast |
|------------|--------------------------------|
| Weight (g) | 110 g                          |