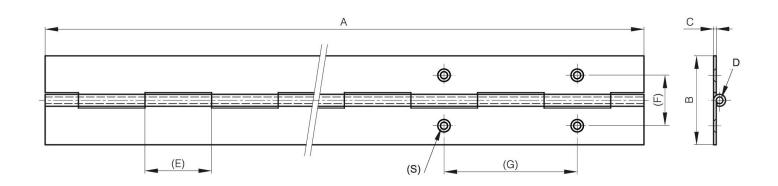

| <b>A (length)</b> 1995 mm |  |
|---------------------------|--|
|---------------------------|--|

| Note             | undrilled           |
|------------------|---------------------|
| Material         | 304 stainless steel |
| Weight (g)       | 2350 g              |
| B (width)        | 50 mm               |
| С                | 2 mm                |
| E                | 25 mm               |
| D (pin diameter) | 4                   |
| Finiah           |                     |