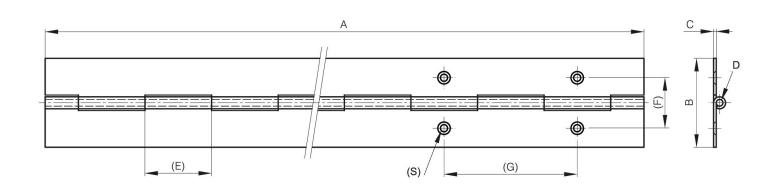

| <b>A (length)</b> 2040 mm |  | A (length) | 2040 mm |  |
|---------------------------|--|------------|---------|--|
|---------------------------|--|------------|---------|--|

| Note             | drilled             |
|------------------|---------------------|
| Material         | 304 stainless steel |
| Weight (g)       | 1270 g              |
| B (width)        | 50 mm               |
| C                | 1.2 mm              |
| S                | 4 mm                |
| ${f E}$          | 30 mm               |
| D (pin diameter) | 3                   |
| F (pitch)        | 28 mm               |
| G (pitch)        | 60 mm               |
| Finiah           | 2011                |