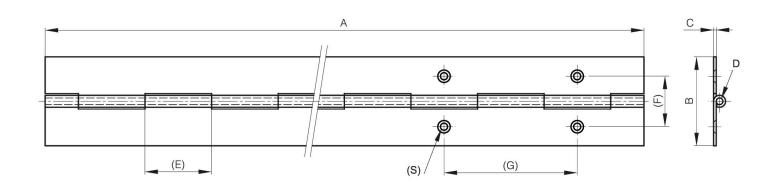

| <b>A (length)</b> 2040 mm | 2040 mm |
|---------------------------|---------|
|---------------------------|---------|

| Note             | undrilled           |
|------------------|---------------------|
| Material         | 304 stainless steel |
| Weight (g)       | 2463 g              |
| B (width)        | 44 mm               |
| C                | 2 mm                |
| E                | 30 mm               |
| D (pin diameter) | 6                   |
| Einigh           | MOVY                |