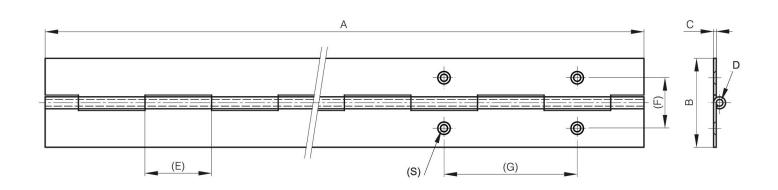

| <b>A (length)</b> 2040 mm | 2040 mm |
|---------------------------|---------|
|---------------------------|---------|

| Note             | drilled |
|------------------|---------|
| Material         | steel   |
| Weight (g)       | 1081 g  |
| B (width)        | 40 mm   |
| C                | 1.2 mm  |
| S                | 4.2 mm  |
| E                | 30 mm   |
| D (pin diameter) | 3       |
| F (pitch)        | 22.7 mm |
| G (pitch)        | 60 mm   |
| Finiah           | 2011    |