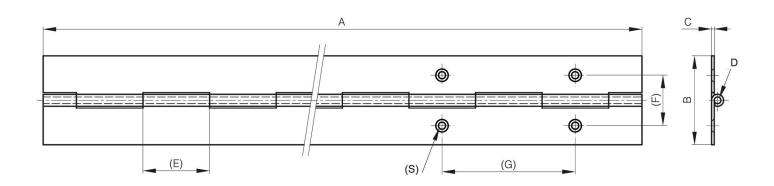

## ROLLED KNUCKLE CONTINUOUS HINGE - 40 MM WIDTH

42-1-4350

Opening angle 270°. Other lengths and pin materials are available on request.

Specific drilling requirements are also available on request.

Hinge in raw galvanised steel is made of pregalvanised steel. Therefore any cut surface is ungalvanised.

| <b>A (length)</b> 2040 mm | 2040 mm |
|---------------------------|---------|
|---------------------------|---------|

| Note             | undrilled           |
|------------------|---------------------|
| Material         | 304 stainless steel |
| Weight (g)       | 1068 g              |
| B (width)        | 40 mm               |
| С                | 1.2 mm              |
| E                | 30 mm               |
| D (pin diameter) | 3                   |
| Einich           | MOVY                |