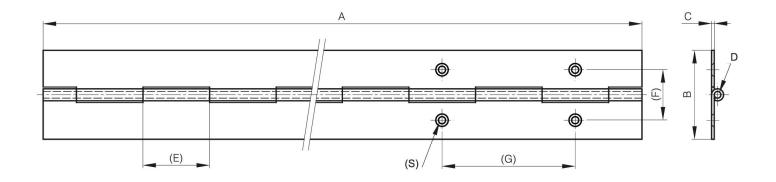

2040 mm

A

| Note                     | drilled             |
|--------------------------|---------------------|
| Material                 | 304 stainless steel |
| Weight (g)               | 1045 g              |
| В                        | 40 mm               |
| С                        | 1.2 mm              |
| S (hole diameter)        | 4.2 mm              |
| E (knuckle or thickness) | 30 mm               |
| D (pin diameter)         | 3                   |
| F (pitch)                | 22.7 mm             |
| G (pitch)                | 60 mm               |
| Finish                   | raw                 |
| Pin material             | stainless steel     |