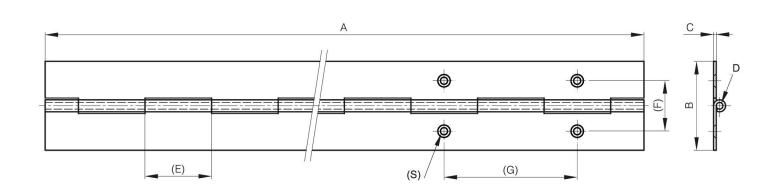

| A | 2040 mm |
|---|---------|
|   | 2040 mm |

| Note                     | drilled             |
|--------------------------|---------------------|
| Material                 | 304 stainless steel |
| Weight (g)               | 437 g               |
| В                        | 25 mm               |
| C                        | 0.8 mm              |
| S (hole diameter)        | 3.6 mm              |
| E (knuckle or thickness) | 15 mm               |
| D (pin diameter)         | 2                   |
| F (pitch)                | 14 mm               |
| G (pitch)                | 60 mm               |
| Finish                   | raw                 |
| Pin material             | stainless steel     |